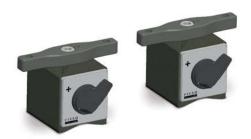

# 2x Block Magnet complete with a cross-bridge (BG 830315)

Block magnet (BT 943105) complete with a cross-bridge. This enables the mounting of a R540 Sensor or T250 laser with adapter BG 830780. Available attachment rods: BT 948155, BT 948156, BT 948157.