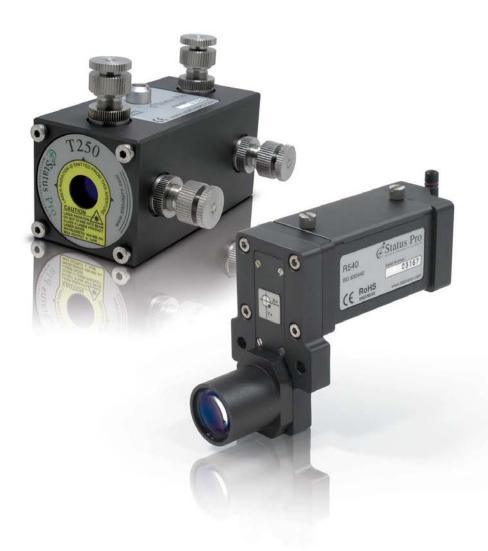

### T250 Laser Source – with mounting adapter and power supply (SP T250-P)

The T250 Laser is a highly developed Laser source that is very small in dimension, which is a great help when measuring where there's not much space! The T250 Laser possesses a beam of outstanding quality.

# R54○ Laser Receiver with a 2-Axis-PSD Technology and Bluetooth (BG 830440/1)

The R540 is a very accurate and yet robust Laser Position Sensor especially developed for measuring linearity.

The R540 has a downwardly offset detector lens enabling measurement directly above the object. This minimizes offset error due to tilt or roll. Connection with the Measurement PC for recording and display purposes is over Bluetooth. The R540 is powered by a commonly used Li-Ion Pack (externally rechargeable) ensuring continual measurement availability. Combined with the ProLine software and a Bluetooth distance measurement meter, you are equipped to measure the x-,y- and z-axes simultaneously.