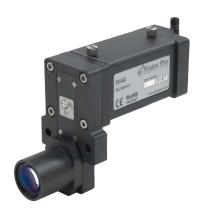

# R54○ Laser Receiver with a 2-Axis-PSD Technology and Bluetooth (BG 830440/1)

The R540 is a very accurate and yet robust Laser Position Sensor especially developed for measuring linearity.

The R540 has a downwardly offset detector lens enabling measurement directly above the object. This minimizes offset error due to tilt or roll. Connection with the Measurement PC for recording and display purposes is over Bluetooth. The R540 is powered by a commonly used Li-Ion Pack (externally rechargeable) ensuring continual measurement availability. Combined with the ProLine software and a Bluetooth distance measurement meter, you are equipped to measure the x-,y- and z-axes simultaneously.