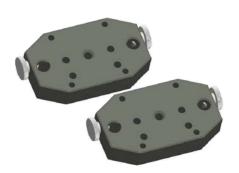

# 2x Block Magnet complete with a cross-bridge (BG 830315)

Block magnet (BT 943105) complete with a cross-bridge. This enables the mounting of a R540 Sensor or T250 laser with adapter BG 830780. Available attachment rods: BT 948155, BT 948156, BT 948157.