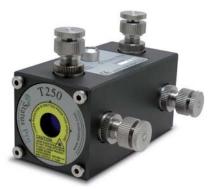

### T250 Laser Source – with mounting adapter and power supply (SP T250-P)

The T250 Laser is a highly developed Laser source that is very small in dimension, which is a great help when measuring where there's not much space! The T250 Laser possesses a beam of outstanding quality.