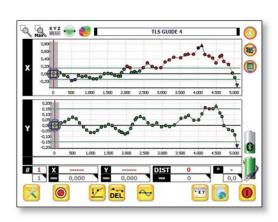

#### ProLine V4 – Alignment software for linear guides

#### **Easy measurement and professional analysis**

- Automatically connection management, wireless via Bluetooth
- Measurement of x- and y-axis simultaneously
- Automatically detection of the distance by Bluetooth Disto(TM)
- Manually or automatically measurement
- Zeroing of two points or ISO 1101 / ISO 230
- Adjustment with live values
- Data view with all values and calculations
- One click report containing all graphics and data in pdf format
- Easy to use touchscreen software