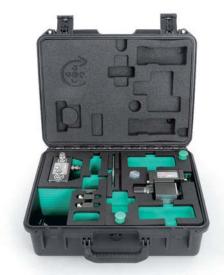

# Laser kit Case (BG 990114)

Rugged Case with special foam inlay. Dimension: 487 x 386 x 185 mm.

Please contact us for more information.

Status Pro Maschinenmesstechnik GmbH Mausegatt 19 · D-44866 Bochum Phone: + 49 (0) 2327 - 9881 - 0