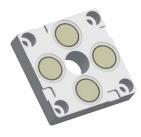

#### 2x Mounting Adapter T250, R280, R310, R540 (BG 830780)

This adapter is of great practical help for measuring with the T250 laser or the R540, R280 and R310 receiver. It allows to adjust the height of the laser or sensor by moving it on the attachment rods mounted on the block magnet complete with a cross-bridge.