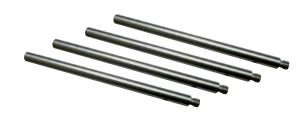

#### 4x Rod 150 mm length (BT 948157)

Attachment rod: 10 mm diameter, M8 thread enabling fixture of a sensor.